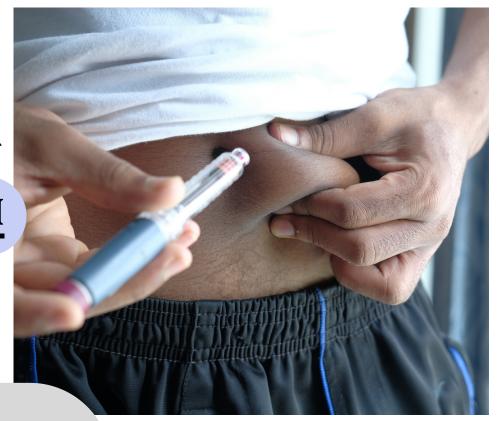

## WEGOVY IS USED FOR WEIGHTLOSS.

- It is a once weekly injection
- It is designed to be taken long-term
- It may or may not be covered by insurance.

Studies show that
people often regain
the weight they lost
while on Wegovy
when they stop
taking it.