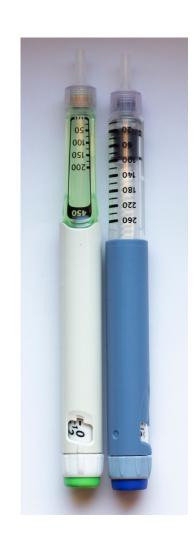

## OZEMPIC AND WEGOYY

## Wegovy is a larger dose of the same chemical as Ozempic... SEMAGLUTIDE

Semaglutide looks and acts like a naturally occurring hormone in your body that makes you

FEEL FULL The hormone also SLOWS DOWN DIGESTION